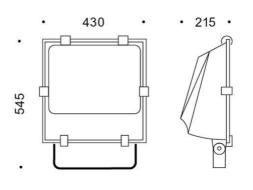

## PERFORMANCE IN LIGHTING

LEO S/M

CODE: 05056994

Floodlight for indoor and outdoor lighting, for discharge lamps, comprising: Polyester powder-painted die-cast aluminium housing Flat tempered glass diffuser Extra pure polished aluminium reflectors Gaskets made of silicone foam directly applied on glass without joints Cable gland M20x1.5 for cables Ø 10- Ø 14 mm Stainless steel external screws Fully integrated stainless steel aluminium spring clips

Powder coated steel bracket

- Lampholder : E40
- Watt: 1X250 W
- Colour: GREY ALUMINIUM
- Insulation class: |
- IK: IK09 15J xx7
- COSφ ≥ 0,9
- Optic: SYMMETRIC MEDIUM REFLECTOR
- Code: 05056994