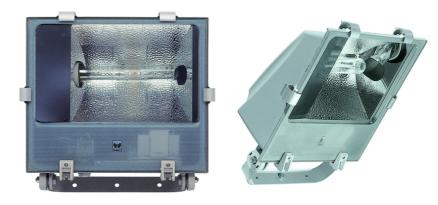

## PERFORMANCE IN LIGHTING

LEO S/M

CODE: 05056994

Floodlight for indoor and outdoor lighting, for discharge lamps, comprising: Polyester powder-painted die-cast aluminium housing Flat tempered glass diffuser Extra pure polished aluminium reflectors Gaskets made of silicone foam directly applied on glass without joints Cable gland M20x1.5 for cables Ø 10- Ø 14 mm Stainless steel external screws Fully integrated stainless steel aluminium spring clips

Powder coated steel bracket

- Lampholder : E40
- Watt: 1X250 W
- Colour: GREY ALUMINIUM
- Insulation class: |
- IK: IK09 15J xx7
- COSφ ≥ 0,9
- Optic: SYMMETRIC MEDIUM REFLECTOR
- Code: 05056994