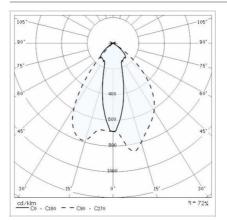

Powder coated steel bracket

- Lampholder : E40
- Watt: 1X250 W
- Colour: GREY ALUMINIUM
- Insulation class: |
- IK: IK09 15J xx7
- COSφ ≥ 0,9
- Optic: SYMMETRIC MEDIUM REFLECTOR
- Code: 05056994